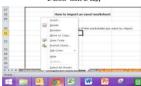

# How to import an excel worksheet

- 1. Click on the tab of the worksheet you want to import
- 2. Select "Move or Copy"

- 3. Select the excel file where you want to transfer your worksheet from the dropdown menu
- 4. In the box Before Sheet, please select "(move to end)"
- 5. Do not forget to tick the "Create a copy" box and press ok