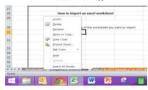

#### How to import an excel worksheet

- 1. Click on the tab of the worksheet you want to import
- 2. Select "Move or Copy"

- 3. Select the excel file where you want to transfer your worksheet from the dropdown menu
- 4. In the box Before Sheet, please select "(move to end)"
- 5. Do not forget to tick the "Create a copy" box and press ok