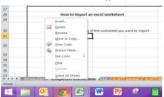

# How to import an excel worksheet

- 1. Click on the tab of the worksheet you want to import
- 2. Select "Move or Copy"

- 3. Select the excel file where you want to transfer your worksheet from the dropdown menu
- 4. In the box Before Sheet, please select "(move to end)"
- 5. Do not forget to tick the "Create a copy" box and press ok