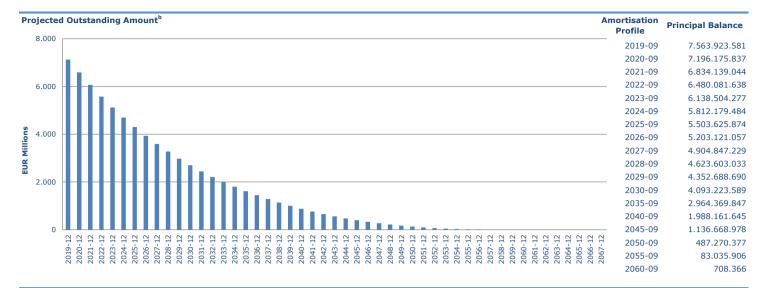

553.538.436                  | 7,32%           |
| Algarve                             | 8.125                      | 4,69%           | 361.487.937                  | 4,78%           |
| Madeira                             | 3.726                      | 2,15%           | 191.288.839                  | 2,53%           |
| •                                   | 4.321                      | 2,50%           | 202.526.847                  | 2,68%           |
| Azores                              | 7.521                      | 2,50 70         | 202.020.0.7                  | 2,0070          |

Number of Loans

53

12 0 % Total Loans Amount of Loans

2.110.548

412.606

0,03%

0,01%

0,00%

% Total Amount

0,03% 0,01%

0,00%

Delinquencies<sup>7</sup>

> 30 to 60 days

> 60 to 90 days

> 90 days



<sup>b</sup> Includes mortgage pool; assumes no prepayments

| 7. Expected Maturity Structure     |               |             |               |             |             |               |               |
|------------------------------------|---------------|-------------|---------------|-------------|-------------|---------------|---------------|
| In EUR                             | 0-1 Years     | 1-2 Years   | 2-3 Years     | 3-4 Years   | 4-5 Years   | 5-10 Years    | >10 Years     |
| Residencial Mortgages <sup>b</sup> | 534.764.320   | 521.148.014 | 489.724.598   | 457.222.473 | 424.068.138 | 1.720.420.090 | 2.976.375.695 |
| Commercial Mortgages               | 0             | 0           | 0             | 0           | 0           | 0             | 0             |
| Other Asse